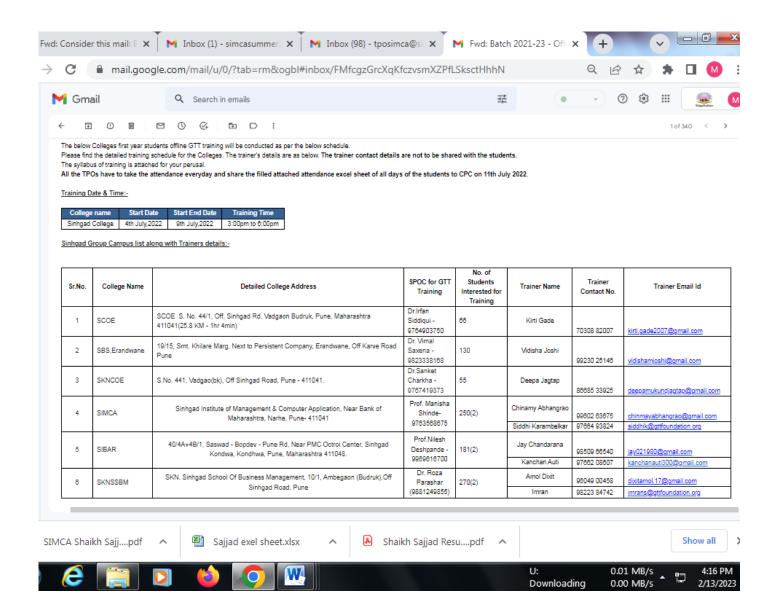

#### **Global Talent Track Training**

(Affiliated to Savitribai Phule Pune University & Approved by AICTE)

'NAAC' Accredited with 'A' Grade

S. No.49/1, Off Westerly Bypass, Pune-Mumbai Expressway, Narhe, Pune - 411 041. Tel.: (020) 66831896 / 66831908 / 66831907 E-mail : director\_mba\_simca@sinhgad.edu Website : www.sinhgad.edu