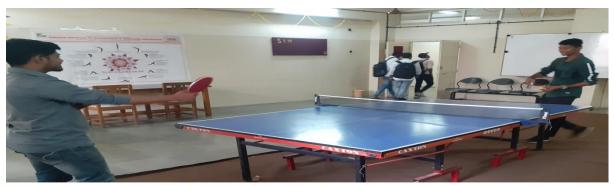

## 6. Table Tennis – Indoor Games at SIMCA

Sinhgad institute of management and computer applications, narhe, pune
N 18° 27' 18.0864"\_E 73° 49' 8.4432"
5, Dhayari Phata, Pune, Maharashtra 411041, India 04/04/22 05:44PM