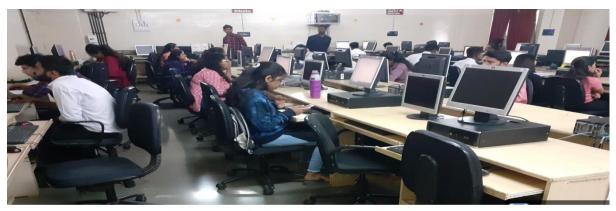

### 2. COMPUTER LABORATORY with Full WIFI

Sinhgad institute of management and computer applications, narhe, pune

N 18° 27' 18.0864"\_E 73° 49' 8.4432" 5, Dhayari Phata, Pune, Maharashtra 411041, India 05/04/22 03:39PM