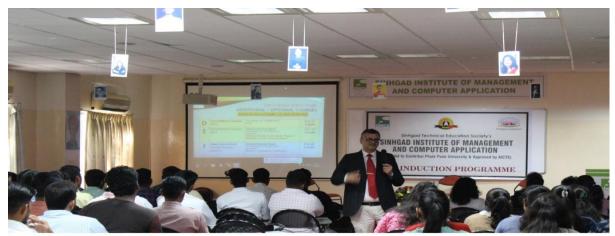

## 1.Seminar Hall with ICT enabled facilities

Sinhgad institute of management and computer applications, narhe, pune

N 18° 27' 18.0864"\_E 73° 49' 8.4432" 5, Dhayari Phata, Pune, Maharashtra 411041, India 25/04/22 05:09