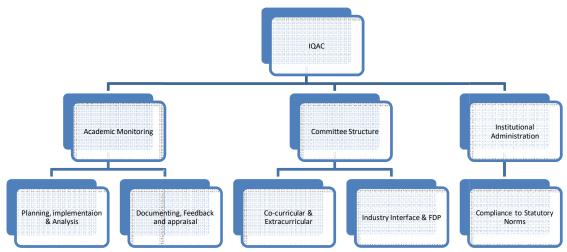

#### KEY INDICATOR - 6.5 Internal Quality Assurance System

6.5.1 Internal Quality Assurance Cell (IQAC) has contributed significantly for institutionalizing the quality assurance strategies and processes

Steps taken for quality assurance:

Internal quality checks are done by the course coordinators and the Principal. The practice of an External quality assurance is duly understood and an external audit committee was formed. To immediately begin with the practice, a body was formed and place for external audit which includes the STES campus director, an industry expert, faculty of other Management institute.

The institute believes in open communication with all stakeholders and communicates the quality assurance policies, mechanisms and outcomes to through its website, information brochure, and display boards at the prominent places in institute. The objectives are also communicated to students and parents in the induction program, parent meetings, phone calls, SMS& through social media