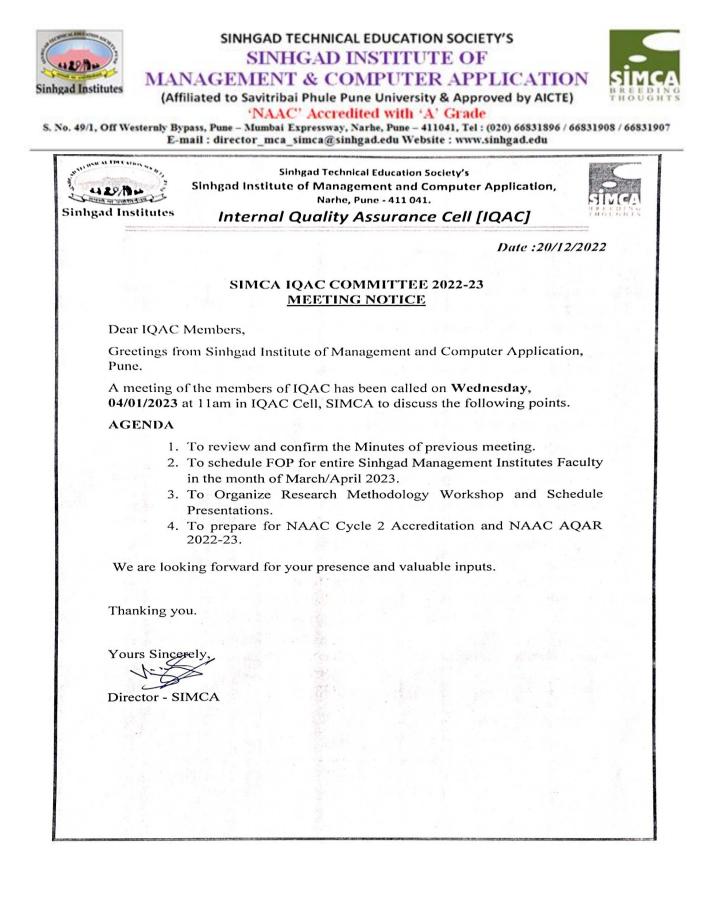

### **IOAC** Committee

Dr. VijayaPuranik Director, SIMCA

(Affiliated to Savitribai Phule Pune University & Approved by AICTE)

'NAAC' Accredited with 'A' Grade

Sinhgad Technical Education Society's Sinhgad Institute of Management and Computer Application, Narhe, Pune - 411 041. Sinhgad Institutes Internal Quality Assurance Cell [IQAC] Date : 24/03/2023 SIMCA IQAC COMMITTEE 2022-23 **MEETING NOTICE** Dear IQAC Members, Greetings from Sinhgad Institute of Management and Computer Application, Pune. A meeting of the members of IQAC has been called on Wednesday, 05/04/2023 at 11am in IQAC Cell, SIMCA to discuss the following points. AGENDA 1. To review and confirm the Minutes of previous meeting. 2. To undertake activities under IIC as part of Start-up & Innovation Cell. 3. To Plan Admission Strategy for academic year 2023-24 for MBA & MCA 4. To work out and enhance effective use of Digital Academic **Resource** Centre We are looking forward for your presence and valuable inputs. Thanking you. Yours Sincerely, Director - SIMCA