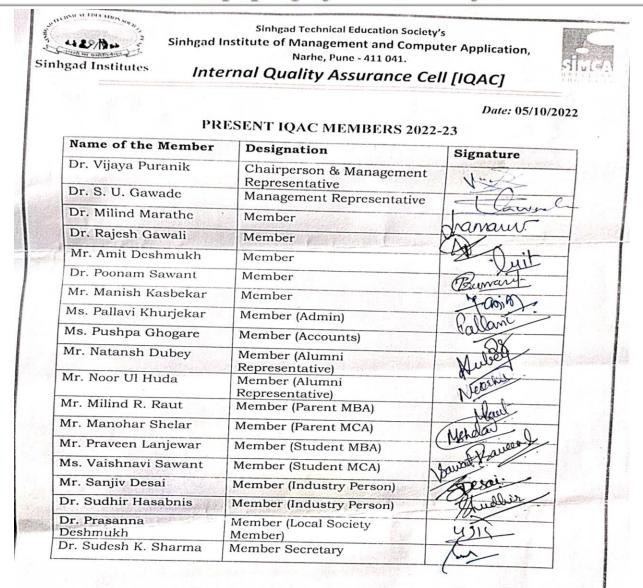

| PR                       | ESENT IQAC MEMBERS 2022                    | Date: 05/04/20 |
|--------------------------|--------------------------------------------|----------------|
| Name of the Member       | Designation                                | Signature      |
| Dr. Vijaya Puranik       | Chairperson & Management<br>Representative | 152            |
| Dr. S. U. Gawade         | Management Representative                  | Have           |
| Dr. Milind Marathe       | Member                                     | James          |
| Dr. Rajesh Gawali        | Member                                     | North          |
| Mr. Amit Deshmukh        | Member                                     | Quit           |
| Dr. Poonam Sawant        | Member                                     | Bunant         |
| Mr. Manish Kasbekar      | Member                                     | MED PD-        |
| Ms. Pallavi Khurjekar    | Member (Admin)                             | Pollant        |
| Ms. Pushpa Ghogare       | Member (Accounts)                          | 0 tan          |
| Mr. Natansh Dubey        | Member (Alumni<br>Representative)          | Haber          |
| Mr. Noor Ul Huda         | Member (Alumni<br>Representative)          | Neewden        |
| Mr. Milind R. Raut       | Member (Parent MBA)                        | Waul           |
| Mr. Manohar Shelar       | Member (Parent MCA)                        | Kishelan .     |
| Mr. Praveen Lanjewar     | Member (Student MBA)                       | Way want       |
| Ms. Vaishnavi Sawant     | Member (Student MCA)                       | bautent ??     |
| Mr. Sanjiv Desai         | Member (Industry Person)                   | Desai          |
| Dr. Sudhir Hasabnis      | Member (Industry Person)                   | Guiller .      |
| Dr. Prasanna<br>Deshmukh | Member (Local Society<br>Member)           | Absent         |
| Dr. Sudesh K. Sharma     | Member Secretary                           | LA-            |