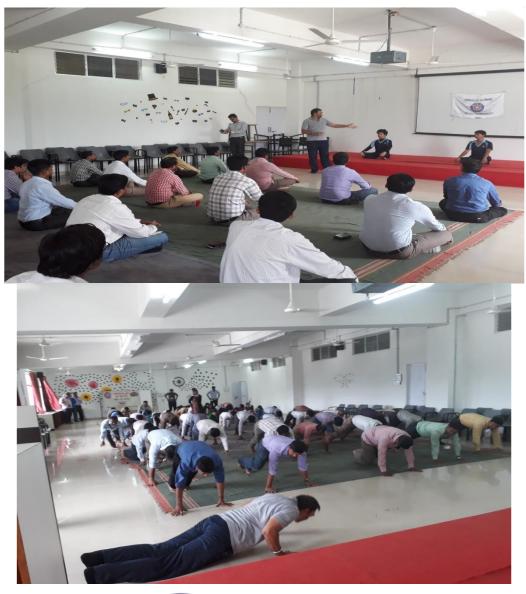

### International Yoga Day:

INTERNATIONAL YOGA DAY: 21 st June 2020 International Yoga Day was organized on 21st June 2020 by NSS and Student Welfare Team. Principal, teaching and non teaching staff members and students of different departments participated in the event. The event was organized at SIMCA campus by 11.00 AM . Around 10 student volunteers were there to give the training of various moves of Yoga. They explained the importance of Yoga in day to day life and give a glance of various asanas and kriyas like kapalbhati, anulom vilom, tadasana, vajrasana etc. This event was helpful for the students as well as for the staff members for getting awareness about the actual impact of yoga and correct way of practicing it.