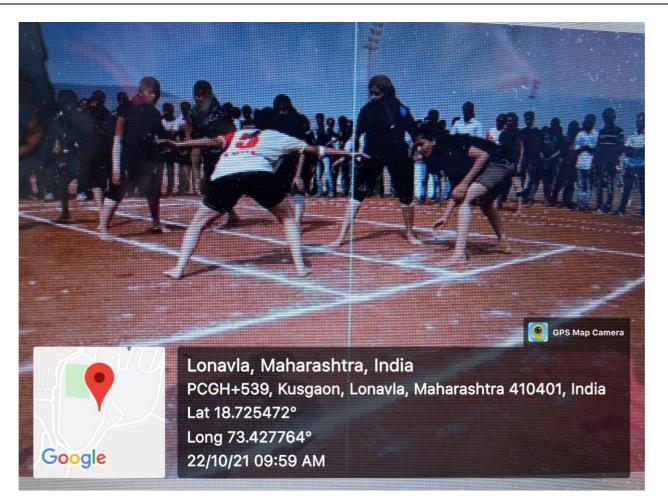

### 12. Co-Curricular and Extra-Curricular Activities

The Institute encourages the students to take part in Co-curricular and Extra-Curricular activities such as participation in various competitions organised by institutes of National Level. Students are encouraged to participate in extra & co curricular activities like Dance, Debate, SIP Project competitions conducted by various groups, from University to Regional, State and National Level. The institute also encourages the students to participate in various sports competitions, from local to University, State and National level.

The students also given an opportunity to work on social issues and for up liftment of society through various platforms like Rotaract Club, CSR Activities, Tree Planation etc. Participation in such activities helps for the overall development of the student and help them for placement, higher education and make them ready to face all the challenges they come across during their professional life.