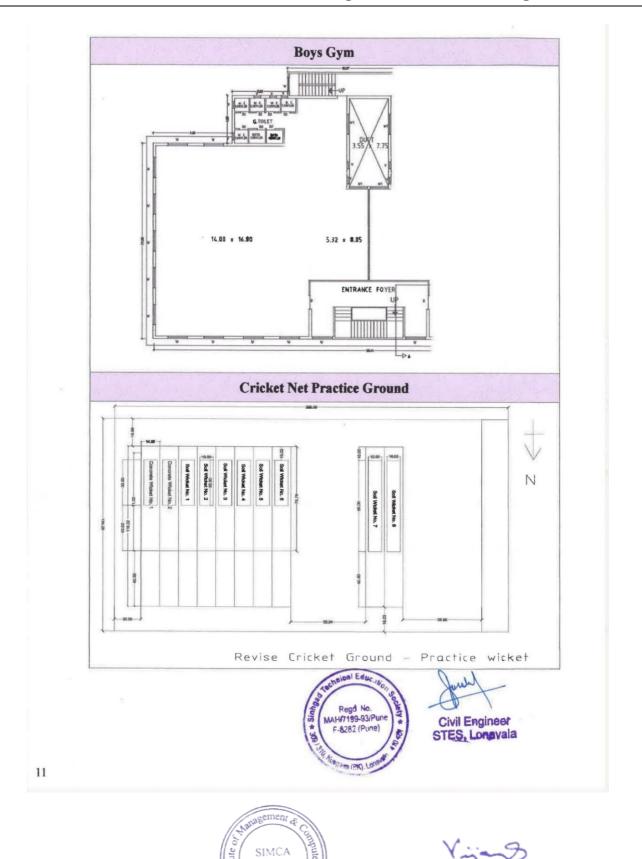

### 6. Other Ancillary Facilities

The institute has all other ancillary facilities available in the campus such as Stationery Store, Photocopy Centre, Wi-Fi, Sports Ground, Two Seminar Hall, Gymnasium, etc. These facilities make the students stay in campus comfortable and joyful.

S. No. 49/1, Off Westernly Bypass, Pune – Mumbai Expressway, Narhe, Pune – 411041, Tel : (020) 66831896 / 66831908 / 66831907 E-mail : director\_mba\_simca@sinhgad.edu Website : www.sinhgad.edu

Gymnasium

Gymnasium