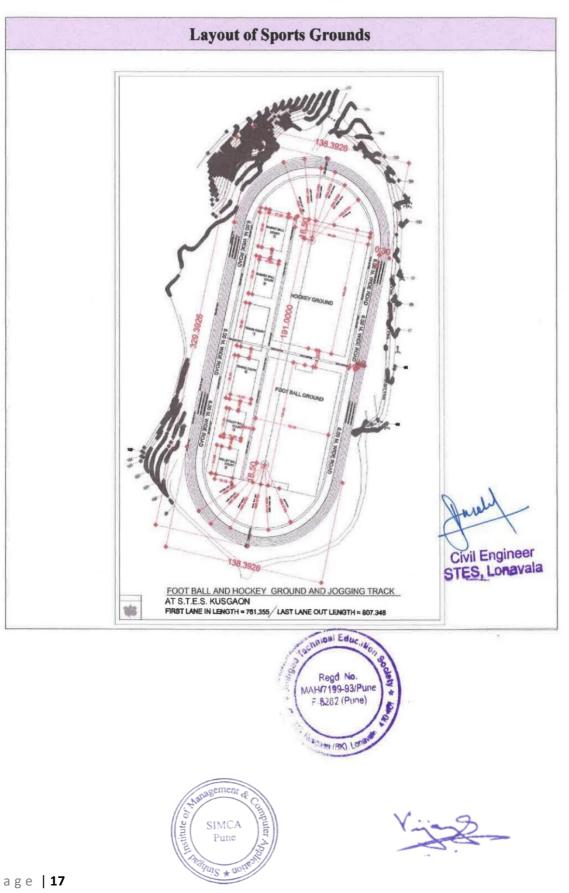

### 6. Other Ancillary Facilities

The institute has all other ancillary facilities available in the campus such as Stationery Store, Photocopy Centre, Wi-Fi, Sports Ground, Two Seminar Hall, Gymnasium, etc. These facilities make the students stay in campus comfortable and joyful.

### 12. Co-Curricular and Extra-Curricular Activities

The Institute encourages the students to take part in Co-curricular and Extra-Curricular activities such as participation in various competitions organised by institutes of National Level. Students are encouraged to participate in extra & co curricular activities like Dance, Debate, SIP Project competitions conducted by various groups, from University to Regional, State and National Level. The institute also encourages the students to participate in various sports competitions, from local to University, State and National level.