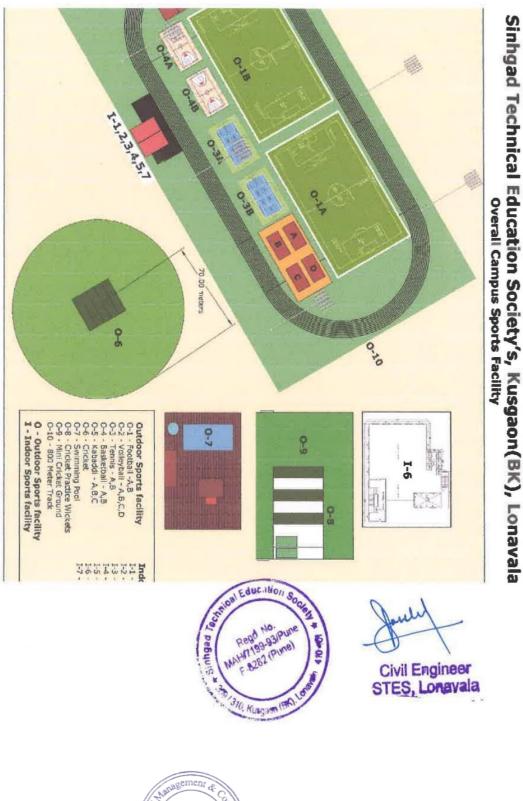

### 6. Other Ancillary Facilities

The institute has all other ancillary facilities available in the campus such as Stationery Store, Photocopy Centre, Wi-Fi, Sports Ground, Two Seminar Hall, Gymnasium, etc. These facilities make the students stay in campus comfortable and joyful.

### 12. Co-Curricular and Extra-Curricular Activities

The Institute encourages the students to take part in Co-curricular and Extra-Curricular activities such as participation in various competitions organised by institutes of National Level. Students are encouraged to participate in extra & co curricular activities like Dance, Debate, SIP Project competitions conducted by various groups, from University to Regional, State and National Level. The institute also encourages the students to participate in various sports competitions, from local to University, State and National level.