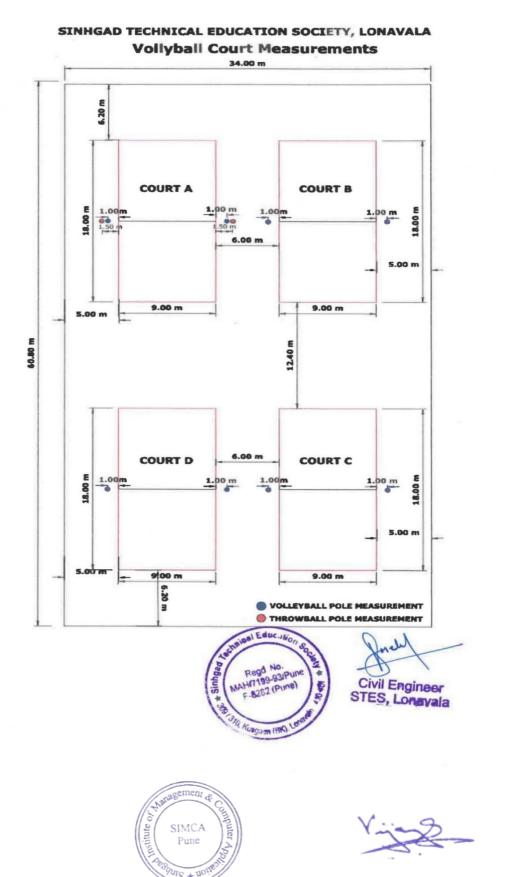

### 6. Other Ancillary Facilities

The institute has all other ancillary facilities available in the campus such as Stationery Store, Photocopy Centre, Wi-Fi, Sports Ground, Two Seminar Hall, Gymnasium, etc. These facilities make the students stay in campus comfortable and joyful.

### 12. Co-Curricular and Extra-Curricular Activities

The Institute encourages the students to take part in Co-curricular and Extra-Curricular activities such as participation in various competitions organised by institutes of National Level. Students are encouraged to participate in extra & co curricular activities like Dance, Debate, SIP Project competitions conducted by various groups, from University to Regional, State and National Level. The institute also encourages the students to participate in various sports competitions, from local to University, State and National level.