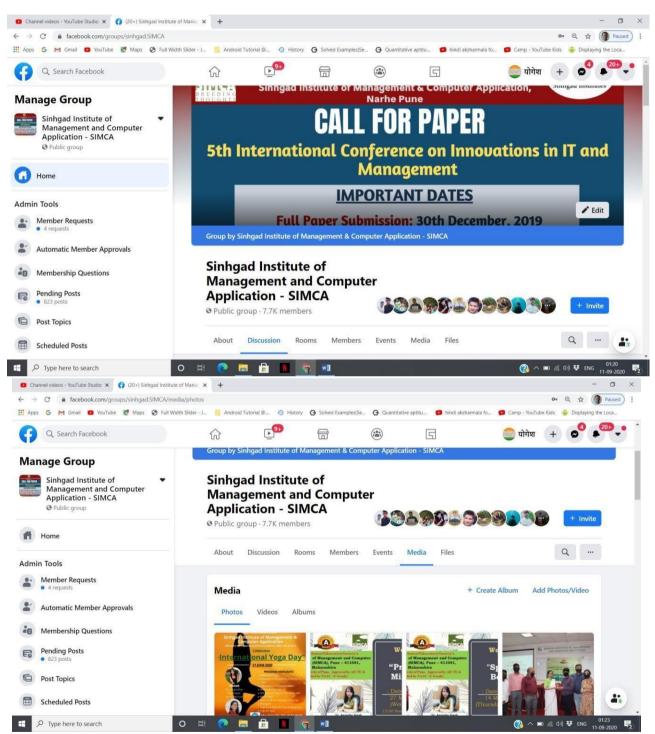

#### Facebook

(Affiliated to Savitribai Phule Pune University & Approved by AICTE)

**'NAAC' Accredited with 'A' Grade** 

S. No. 49/1, Off Westernly Bypass, Pune – Mumbai Expressway, Narhe, Pune – 411041, Tel: (020) 66831896 / 66831908 / 66831907 E-mail: director\_mba\_simca@sinhgad.edu Website: www.sinhgad.edu