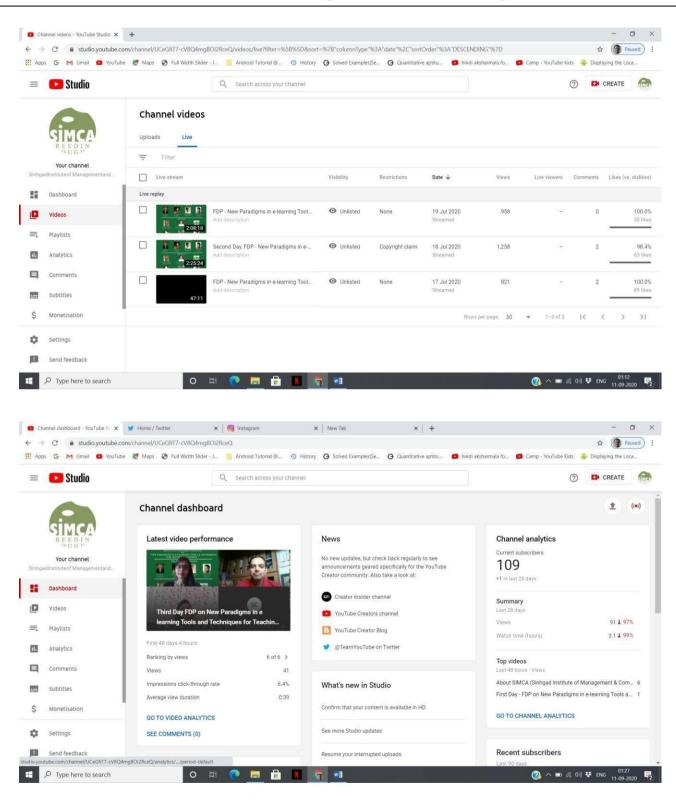

#### Youtube: SinhgadInstituteof Management × + o × A Paused : 🛗 Apps 🕝 M Gmail 💶 YouTube 🐹 Maps 🚱 Full Width Slider - J... 📙 Android Tutorial @... 🕘 History 🧿 Solved Examples(Se... 🚱 Quantitative aptitu... 👩 hindi aksharmala fo... 🤨 Camp - YouTube Kids 👘 Displaying the Loca -D YouTube Search Q DK 111 🌲 = ÷ Home Ś Trending life at SIMG, ā Subscriptions Library 0 History SinhaadInstituteof ManagementandComputerApplication Your videos CUSTOMISE CHANNEL YOUTUBE STUDIO O Watch later de. Liked videos VIDEOS PLAY ALL = SORT BY SUBSCRIPTIONS Uploads -MarketS PRO 2 2 1 20 Ť 1 Ť 1 6 Browse channels AB sc MORE FROM YOUTUBE 2:19:49 -YouTube Premium Third Day FDP on New Paradigms in e learning Too... First Day - FDP on New Paradigms in e-learning Too.. FDP - New Paradigms in e-learning Tools and... Second Day, FDP - New Paradigms in e-learning Too... FDP - New Paradigms in e-learning Tools and... 958 views • 1 month and 41 views • 1 month and 71 views + 1 month and 1 2K vie vs • 1 month and 821 views • 1 month and oo Unlisted co Unlisted oo Unlisted 00 Gaming E P Type here to search o 🗉 📀 💼 💼 (2) へ ■ 信 印) ジ ENG 01:10 11-09-2020