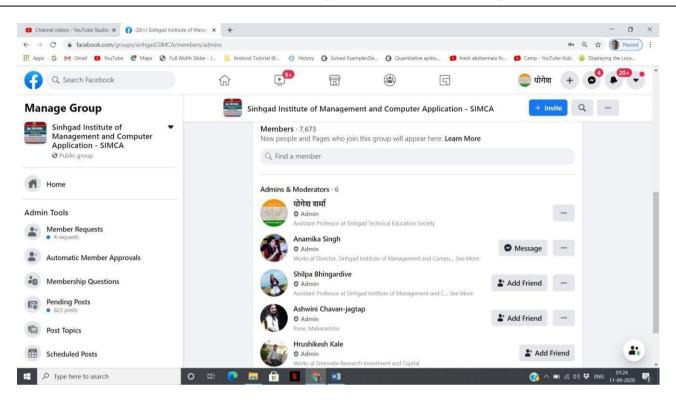

#### Facebook

(Affiliated to Savitribai Phule Pune University & Approved by AICTE)

**'NAAC' Accredited with 'A' Grade** 

S. No. 49/1, Off Westernly Bypass, Pune – Mumbai Expressway, Narhe, Pune – 411041, Tel: (020) 66831896 / 66831908 / 66831907 E-mail: director\_mba\_simca@sinhgad.edu Website: www.sinhgad.edu