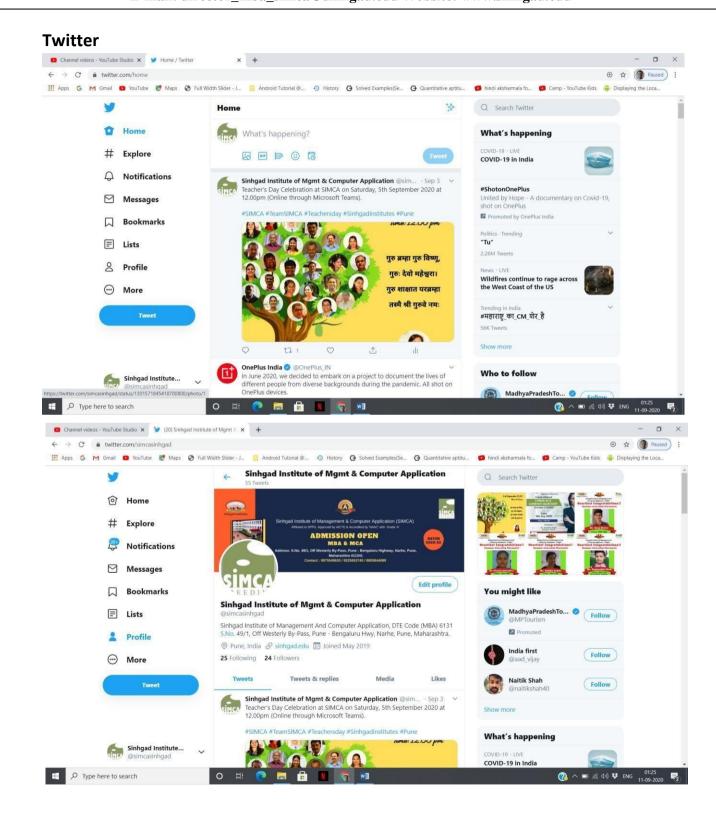

#### Institutional Distinctiveness - 2 Social Media Visibility

Social media has changed both the way in which Institutes interact with their students and the way in which events and activity gets promoted. Institute is attempting to utilize social media to reach existing students, get new ones and build or maintain credibility and reputation. More importantly, Institutes need to measure their visibility in the most popular social media relative to that of other Institutes. Sinhgad Institute of Management and Computer Application (SIMCA) is distinctly positioned in social media and seems to currently have a concerted strategy for engaging its stakeholders in a particular social media. SIMCA is handling multiple social media accounts like facebook, twitter, youtube, Instagram, blog, whatsapp, telegram etc. to reach multiple students and deliver the best quality of education among the students. Institute has also posted various event details in various social media accounts to reach maximum students and get maximum participation.