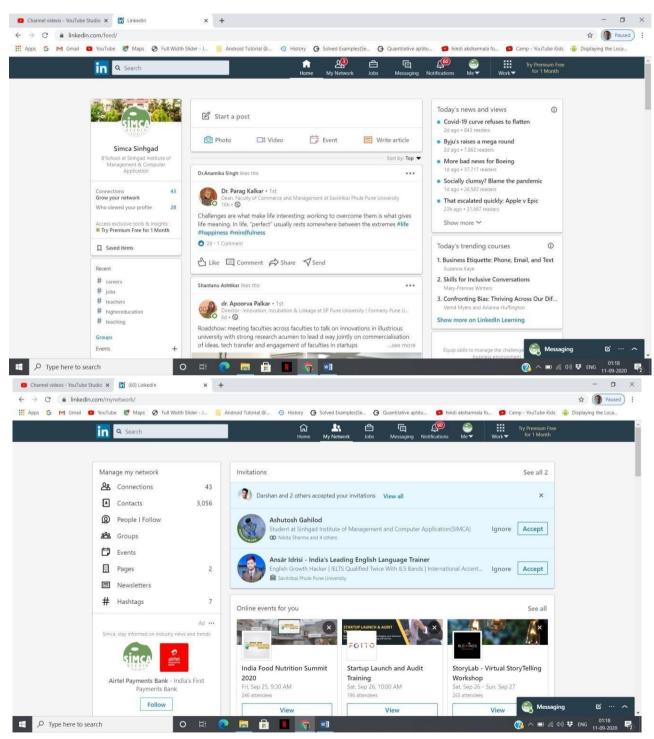

#### Linked In:

(Affiliated to Savitribai Phule Pune University & Approved by AICTE) 'NAAC' Accredited with 'A' Grade

S. No. 49/1, Off Westernly Bypass, Pune – Mumbai Expressway, Narhe, Pune – 411041, Tel: (020) 66831896 / 66831908 / 66831907 E-mail: director\_mba\_simca@sinhgad.edu Website: www.sinhgad.edu