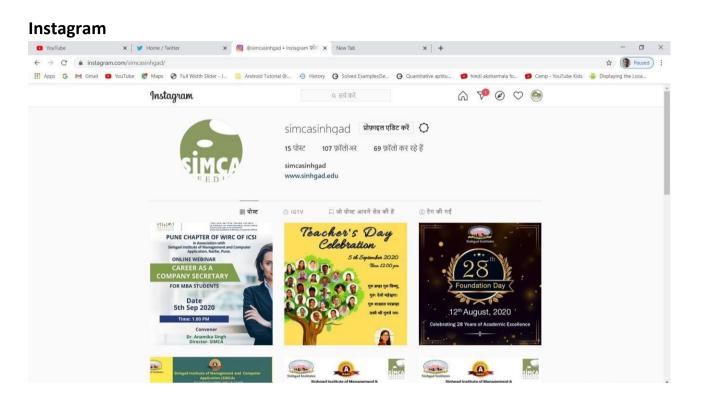

#### Institutional Distinctiveness - 2 Social Media Visibility

Social media has changed both the way in which Institutes interact with their students and the way in which events and activity gets promoted. Institute is attempting to utilize social media to reach existing students, get new ones and build or maintain credibility and reputation. More importantly, Institutes need to measure their visibility in the most popular social media relative to that of other Institutes. Sinhgad Institute of Management and Computer Application (SIMCA) is distinctly positioned in social media and seems to currently have a concerted strategy for engaging its stakeholders in a particular social media. SIMCA is handling multiple social media accounts like facebook, twitter, youtube, Instagram, blog, whatsapp, telegram etc. to reach multiple students and deliver the best quality of education among the students. Institute has also posted various event details in various social media accounts to reach maximum students and get maximum participation.